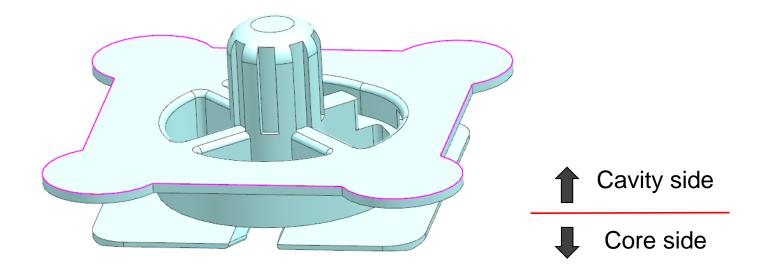

1、 Part name :180809 Spule V2 #2

2、Part No:

- 3、Plastic material: ABS
- 4、Part weight: 2.4g
- 5、Shrink value : 1.006?
- 6、Cavity: 1\*2
- 7、Steel: 1.2343
- 8、Type of gate : Tip feeding
- 9、Type of runner: YUDO Hot runner
- 10、Product Size: 34X15X34mm
- 11、General thickness : 1.05mm
- 12、Surface require : VDI#

13、Type of Mold : Production Mould Website: <u>www.plasticmold.net</u> E-mail: info@plasticmold.net What is surface requirement for this side? VDI texture or ?





## Parting Line







## Parting Line



Slider parting line



### Gate location





#### Structure analysis



Some of area that has radius and some area does not have any radius, please check the part design and confirm ?



Structure analysis



更改后





Draft angle analyze



+1.0000

-1.0000

行位出模方向没有出模角,建议做减胶拔模0.5度,请确认!共8处。



## Ejector advise



Ejector pins diameter 2MM, this could avoid the ejector marks on the 4 plan surface, Website: www.platoital 4 pers, please check if this is ok? E-mail: info@plasticmold.net



Wall thickest area is 7.4, average wall Website: www.plasticmold.net E-mail: info@plasticmold.net



Thickness analyze







# The End, thanks for your time