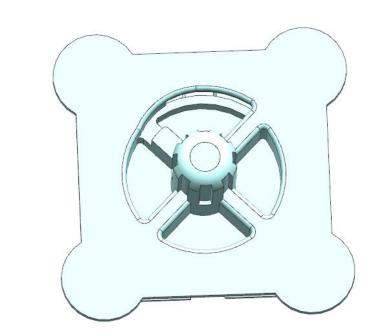

1、 Part name :180809 Spule V2 #2

2、Part No:

- 3、Plastic material: ABS
- 4、Part weight: 2.4g
- 5、Shrink value : 1.006?
- 6、Cavity: 1\*2
- 7、Steel: 1.2343
- 8、Type of gate : Tip feeding
- 9、Type of runner: YUDO Hot runner
- 10、Product Size: 34X15X34mm
- 11、General thickness : 1.05mm
- 12、Surface require : VDI#

13、Type of Mold : Production Mould Website: <u>www.plasticmold.net</u> E-mail: info@plasticmold.net What is surface requirement for this side? VDI texture or ?





## Parting Line







## Parting Line



Slider parting line



### Gate location





#### Structure analysis



Some of area that has radius and some area does not have any radius, please check the part design and confirm ?



Structure analysis



更改后





Draft angle analyze



+1.0000

-1.0000

行位出模方向没有出模角,建议做减胶拔模0.5度,请确认!共8处。



## Ejector advise



Ejector pins diameter 2MM, this could avoid the ejector marks on the 4 plan surface, Website: www.platoital 4 pers, please check if this is ok? E-mail: info@plasticmold.net



Wall thickest area is 7.4, average wall Website: www.plasticmold.net E-mail: info@plasticmold.net



Thickness analyze







# The End, thanks for your time