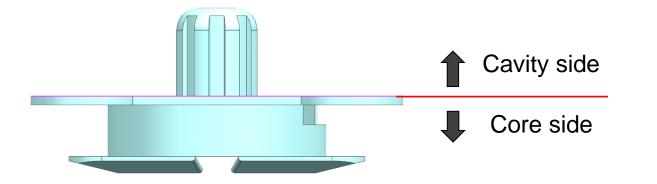

1、 Part name :180809 Spule V2 #2

2、Part No:

- 3、Plastic material: ABS
- 4、Part weight: 2.4g
- 5、Shrink value : 1.006?
- 6、Cavity: 1\*2
- 7、Steel: 1.2343
- 8、Type of gate : Tip feeding
- 9、Type of runner: YUDO Hot runner
- 10、Product Size: 34X15X34mm
- 11、General thickness : 1.05mm
- 12、Surface require : VDI#

13、Type of Mold : Production Mould Website: <u>www.plasticmold.net</u> E-mail: info@plasticmold.net What is surface requirement for this side? VDI texture or ?





## Parting Line







## Parting Line



Slider parting line



### Gate location





#### Structure analysis



Some of area that has radius and some area does not have any radius, please check the part design and confirm ?



Structure analysis



更改后





Draft angle analyze



+1.0000

-1.0000

行位出模方向没有出模角,建议做减胶拔模0.5度,请确认!共8处。



## Ejector advise



Ejector pins diameter 2MM, this could avoid the ejector marks on the 4 plan surface, Website: www.platoital 4 pers, please check if this is ok? E-mail: info@plasticmold.net



Wall thickest area is 7.4, average wall Website: www.plasticmold.net E-mail: info@plasticmold.net



Thickness analyze







# The End, thanks for your time