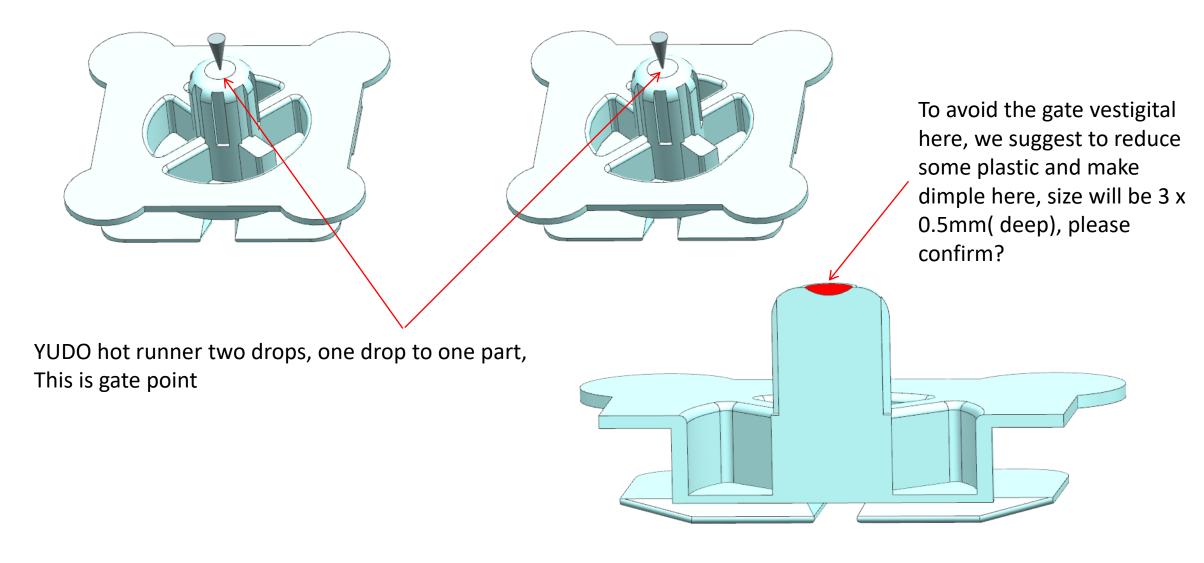

1、 Part name :180809 Spule V2 #2

2、Part No:

- 3、Plastic material: ABS
- 4、Part weight: 2.4g
- 5、Shrink value : 1.006?
- 6、Cavity: 1\*2
- 7、Steel: 1.2343
- 8、Type of gate : Tip feeding
- 9、Type of runner: YUDO Hot runner
- 10、Product Size: 34X15X34mm
- 11、General thickness : 1.05mm
- 12、Surface require : VDI#

13、Type of Mold : Production Mould Website: <u>www.plasticmold.net</u> E-mail: info@plasticmold.net What is surface requirement for this side? VDI texture or ?





## Parting Line







## Parting Line



Slider parting line



### Gate location





#### Structure analysis



Some of area that has radius and some area does not have any radius, please check the part design and confirm ?



Structure analysis



更改后





Draft angle analyze



+1.0000

-1.0000

行位出模方向没有出模角,建议做减胶拔模0.5度,请确认!共8处。



## Ejector advise



Ejector pins diameter 2MM, this could avoid the ejector marks on the 4 plan surface, Website: www.platoital 4 pers, please check if this is ok? E-mail: info@plasticmold.net



Wall thickest area is 7.4, average wall Website: www.plasticmold.net E-mail: info@plasticmold.net



Thickness analyze







# The End, thanks for your time