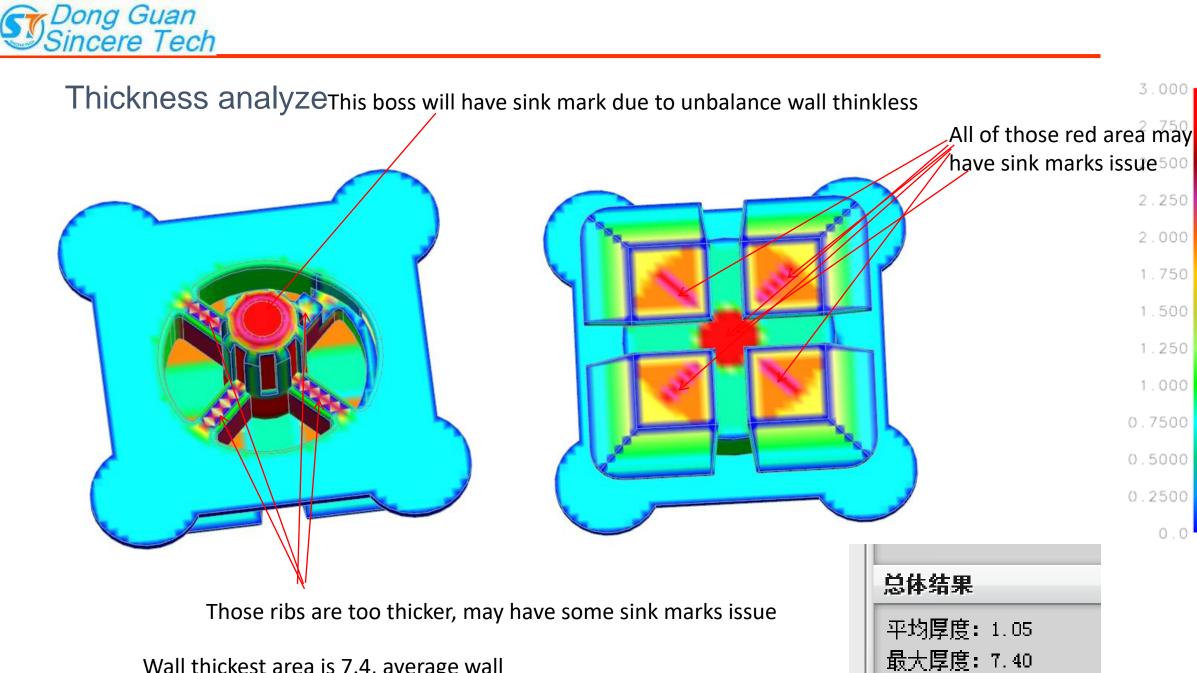

Thickness analyze

## Ejector advise

Ejector pins diameter 2MM, this could avoid the ejector marks on the 4 plan surface, Website: www.platoital 4 pers, please check if this is ok? E-mail: info@plasticmold.net

Wall thickest area is 7.4, average wall Website: www.plasticmold.net E-mail: info@plasticmold.net