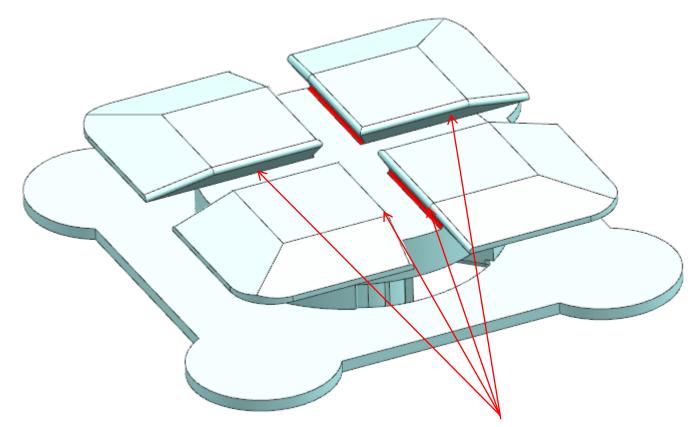

1、 Part name :180809 Spule V2 #2

2、Part No:

- 3、Plastic material: ABS
- 4、Part weight: 2.4g
- 5、Shrink value : 1.006?
- 6、Cavity: 1\*2
- 7、Steel: 1.2343
- 8、Type of gate : Tip feeding
- 9、Type of runner: YUDO Hot runner
- 10、Product Size: 34X15X34mm
- 11、General thickness : 1.05mm
- 12、Surface require : VDI#

13、Type of Mold : Production Mould Website: <u>www.plasticmold.net</u> E-mail: info@plasticmold.net What is surface requirement for this side? VDI texture or ?





## Parting Line







## Parting Line



Slider parting line



### Gate location





#### Structure analysis



Some of area that has radius and some area does not have any radius, please check the part design and confirm ?



Structure analysis



更改后





Draft angle analyze



+1.0000

-1.0000

行位出模方向没有出模角,建议做减胶拔模0.5度,请确认!共8处。



## Ejector advise



Ejector pins diameter 2MM, this could avoid the ejector marks on the 4 plan surface, Website: www.platoital 4 pers, please check if this is ok? E-mail: info@plasticmold.net



Wall thickest area is 7.4, average wall Website: www.plasticmold.net E-mail: info@plasticmold.net



Thickness analyze







# The End, thanks for your time