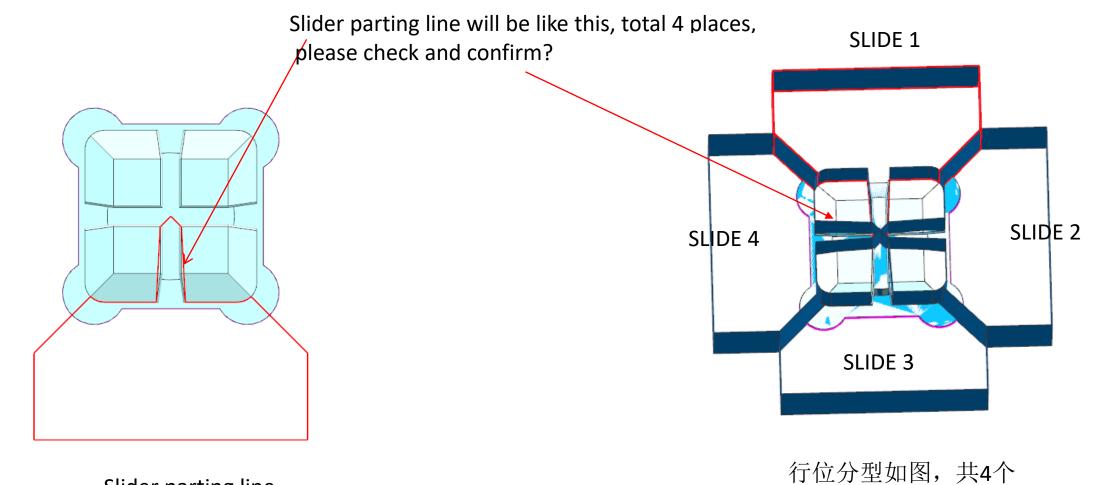

1、 Part name :180809 Spule V2 #2

2、Part No:

- 3、Plastic material: ABS
- 4、Part weight: 2.4g
- 5、Shrink value : 1.006?
- 6、Cavity: 1\*2
- 7、Steel: 1.2343
- 8、Type of gate : Tip feeding
- 9、Type of runner: YUDO Hot runner
- 10、Product Size: 34X15X34mm
- 11、General thickness : 1.05mm
- 12、Surface require : VDI#

13、Type of Mold : Production Mould Website: <u>www.plasticmold.net</u> E-mail: info@plasticmold.net What is surface requirement for this side? VDI texture or ?





## Parting Line







## Parting Line



Slider parting line



### Gate location





#### Structure analysis



Some of area that has radius and some area does not have any radius, please check the part design and confirm ?



Structure analysis



更改后





Draft angle analyze



+1.0000

-1.0000

行位出模方向没有出模角,建议做减胶拔模0.5度,请确认!共8处。



## Ejector advise



Ejector pins diameter 2MM, this could avoid the ejector marks on the 4 plan surface, Website: www.platoital 4 pers, please check if this is ok? E-mail: info@plasticmold.net



Wall thickest area is 7.4, average wall Website: www.plasticmold.net E-mail: info@plasticmold.net



Thickness analyze







# The End, thanks for your time