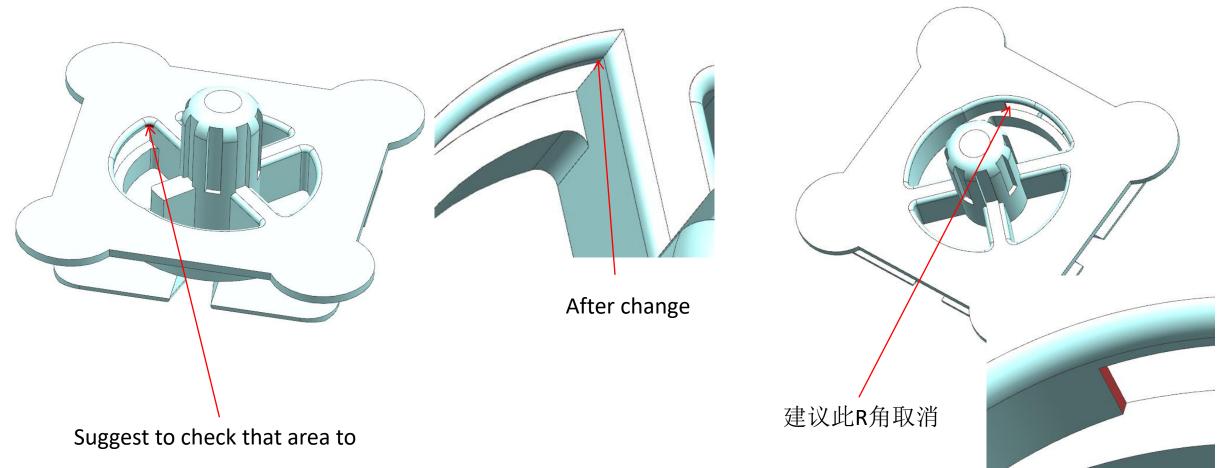

#### Structure analysis

Some of area that has radius and some area does not have any radius, please check the part design and confirm ?

Structure analysis

更改后

Draft angle analyze

+1.0000

-1.0000

行位出模方向没有出模角,建议做减胶拔模0.5度,请确认!共8处。