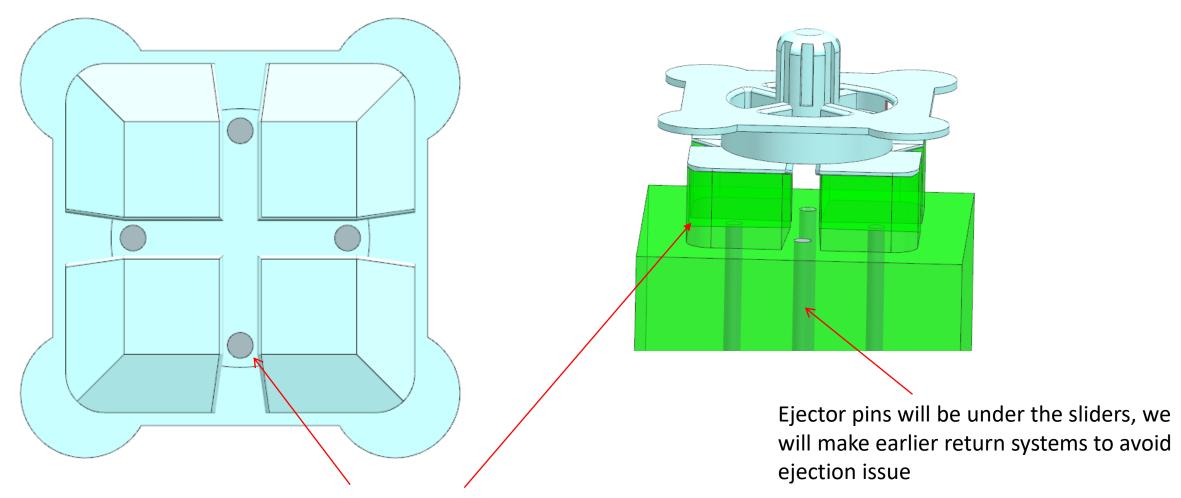

## Ejector advise

Ejector pins diameter 2MM, this could avoid the ejector marks on the 4 plan surface, Website: www.platoital 4 pers, please check if this is ok? E-mail: info@plasticmold.net

Wall thickest area is 7.4, average wall Website: www.plasticmold.net E-mail: info@plasticmold.net