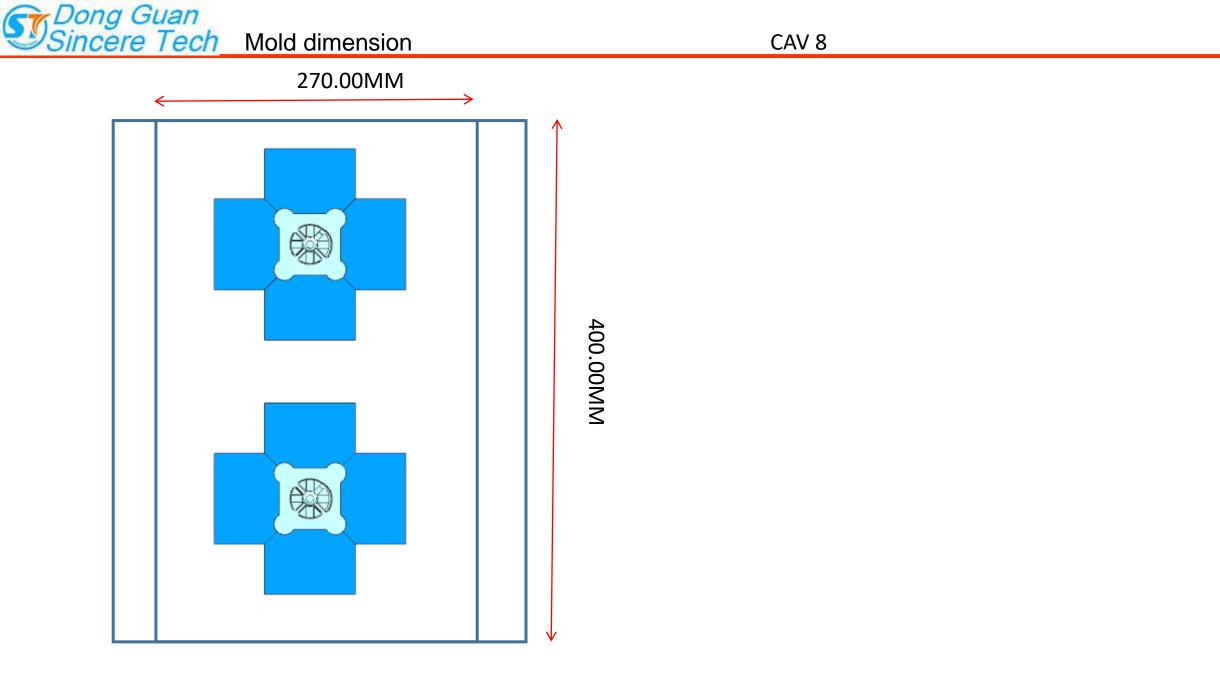

## Ejector advise

Ejector pins diameter 2MM, this could avoid the ejector marks on the 4 plan surface, Website: www.platoital 4 pers, please check if this is ok? E-mail: info@plasticmold.net

Wall thickest area is 7.4, average wall Website: www.plasticmold.net E-mail: info@plasticmold.net